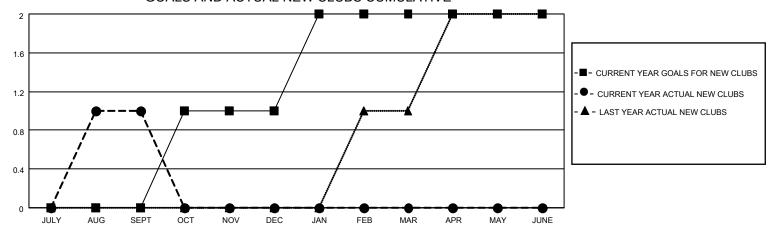

## GOALS AND ACTUAL NEW CLUBS CUMULATIVE

## MONTHLY MEMBERSHIP PROGRESS REPORT

LOCATION FLORIDA District 35 N Results as of: 9/30/2022

| Clubs RESULTS FOR 2022-2023 |   |   |   | Members RESULTS FOR 2022-2023 |    |     |    |
|-----------------------------|---|---|---|-------------------------------|----|-----|----|
|                             |   |   |   |                               |    |     |    |
| JULY/AUG/SEPT               | 0 | 1 | 0 | JULY/AUG/SEPT                 | 40 | 105 | 87 |
| OCT/NOV/DEC                 | 1 | 0 | 0 | OCT/NOV/DEC                   | 30 | 0   | 0  |
| JAN/FEB/MAR                 | 1 | 0 | 0 | JAN/FEB/MAR                   | 50 | 0   | 0  |
| APR/MAY/JUNE                | 0 | 0 | 0 | APR/MAY/JUNE                  | 30 | 0   | 0  |