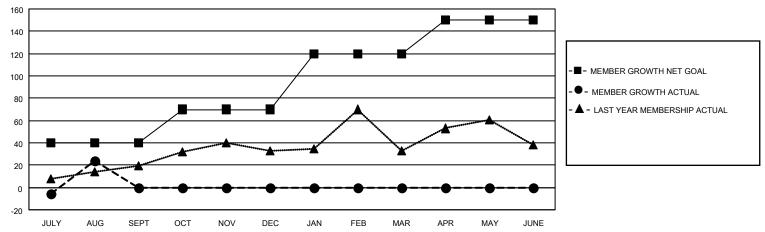

## GOALS AND ACTUAL MEMBERS CUMULATIVE

| DROPPED CLUBS: 0 |    | 23 CLUBS OF 58 ADDED 1 OR<br>MORE NEW MEMBERS | GENDER DISTRIBUTION       |              |  |
|------------------|----|-----------------------------------------------|---------------------------|--------------|--|
|                  |    |                                               |                           | 691 (49.86%) |  |
|                  |    |                                               | FEMALE 694 (50.07%)       |              |  |
| DROPPED MEMBERS  |    |                                               | NON BINARY                | 0 (0.00%)    |  |
|                  |    |                                               | PREFER NOT TO ANSWER      | 1 (0.07%)    |  |
| DECEASED         | 7  |                                               |                           |              |  |
| CLUB CANCELLED   | 0  | CLICK HERE FOR CUMULATIVE                     | TOTAL FAMILY UNIT MEMBERS | 249          |  |
| OTHER            | 80 | MEMBERSHIP DATA                               |                           |              |  |
| TOTAL            | 87 |                                               | FAMILY MEMBERS PAYING HA  | LF DUES 131  |  |
|                  |    |                                               |                           |              |  |

## MONTHLY MEMBERSHIP PROGRESS REPORT

LOCATION FLORIDA District 35 N Results as of: 9/30/2022

| Clubs RESULTS FOR 2022-2023 |   |   |   | Members RESULTS FOR 2022-2023 |    |     |    |
|-----------------------------|---|---|---|-------------------------------|----|-----|----|
|                             |   |   |   |                               |    |     |    |
| JULY/AUG/SEPT               | 0 | 1 | 0 | JULY/AUG/SEPT                 | 40 | 105 | 87 |
| OCT/NOV/DEC                 | 1 | 0 | 0 | OCT/NOV/DEC                   | 30 | 0   | 0  |
| JAN/FEB/MAR                 | 1 | 0 | 0 | JAN/FEB/MAR                   | 50 | 0   | 0  |
| APR/MAY/JUNE                | 0 | 0 | 0 | APR/MAY/JUNE                  | 30 | 0   | 0  |